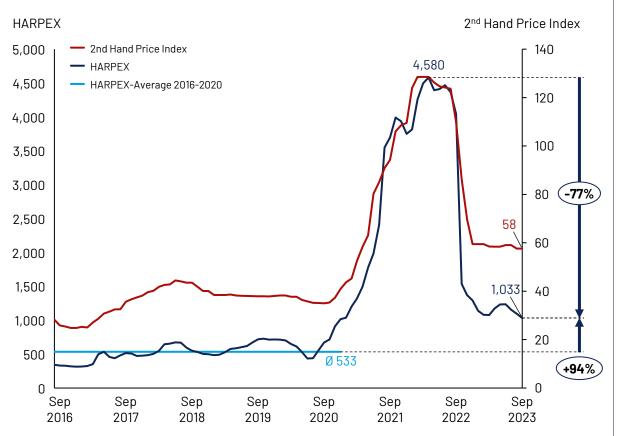

## TIME-CHARTER RATES DECREASING WHILE VESSEL AVAILABILITY REMAINS TIGHT

**CHARTER RATES AND SECONDHAND PRICES** 