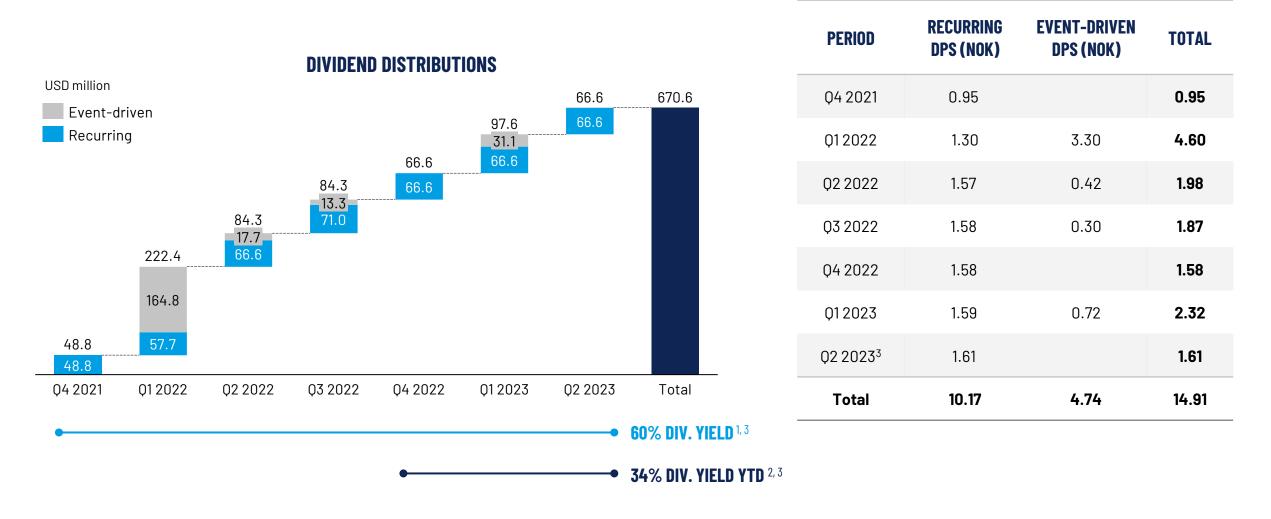

## **PROVIDING SIGNIFICANT SHAREHOLDER RETURNS**

**MPC Container Ships** | Pareto Energy Conference

1 Dividend yield calculated as total dividends paid and declared since January 2022 divided by opening share price on Jan 3, 2022, of NOK 24.75/share

2 Dividend yield YTD calculated as dividends paid and declared since January 2023 divided by opening share price on Jan 2, 2023, of NOK 16.30/ share

3 Q2 2023 recurring DPS of USD 0.15 (NOK 1.6118) to be paid on Sept. 28, 2023