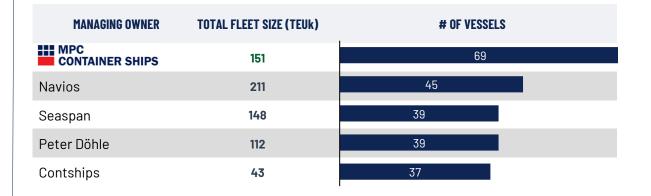

## #1 INTRA-REGIONAL TONNAGE PROVIDER

- » 69 vessels<sup>1</sup>
- » ~ 150k total TEU capacity <sup>1</sup>

### **TOP TONNAGE PROVIDERS < 5.5K TEU 1**

1 Ranked by number of vessels; operator not considered and including orderbook Sources: Alphaliner, Sep. 2023; MSI, Aug. 2023; Clarksons, Sep. 2023.