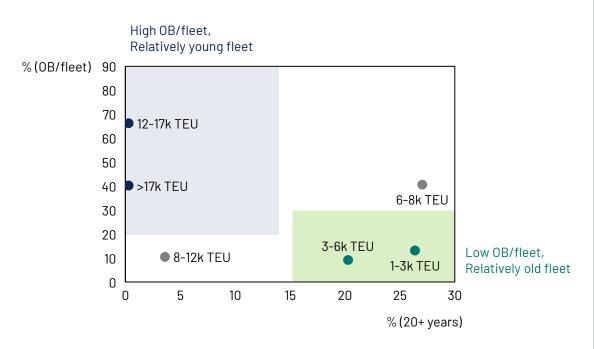

# **FAVORABLE ORDERBOOK-RATIOS & SCRAPPING POTENTIALS IN SMALLER SIZES**

- Favorable combination of low OB/fleet and substantial scrapping potential in » smaller size segments
- » Currently ~300 vessels ordered in 1k-3k TEU segment with majority being delivered in the next ~15 months
- » In existing fleet of ~2,300 vessels, ~300 are 20-24 years old and ~250 are >24 years

# **ROBUST MID-TERM OUTLOOK FOR INTRA-REGIONAL TRADES**

**ORDERBOOK TO FLEET RATIO AND VESSEL AGE ACROSS SIZE SEGMENTS** 

- » Favorable demand outlook for intra-regional trades (4.9% CAGR from 2022 2025)
- » Favorable supply dynamics: relatively old fleet, low orderbook, manageable newbuild deliveries and negative net fleet growth prospect (0.2% CAGR 2022-2025)