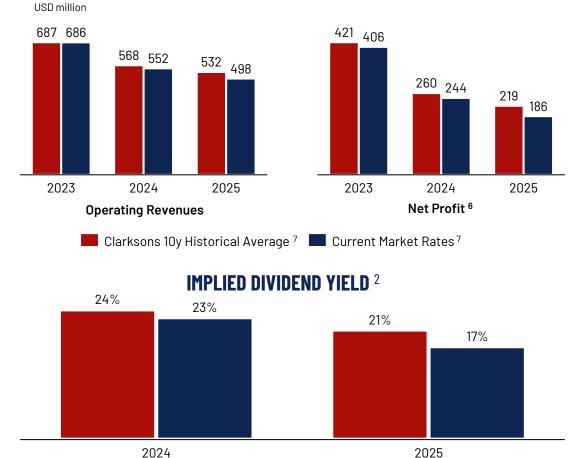

## **PROVIDING SIGNIFICANT SHAREHOLDER RETURNS**

**MPC Container Ships** | Pareto Energy Conference

1 Dividend yield calculated as total dividends paid and declared since January 2022 divided by opening share price on Jan 3, 2022, of NOK 24.75/share

2 Dividend yield YTD calculated as dividends paid and declared since January 2023 divided by opening share price on Jan 2, 2023, of NOK 16.30/ share

3 Q2 2023 recurring DPS of USD 0.15 (NOK 1.6118) to be paid on Sept. 28, 2023