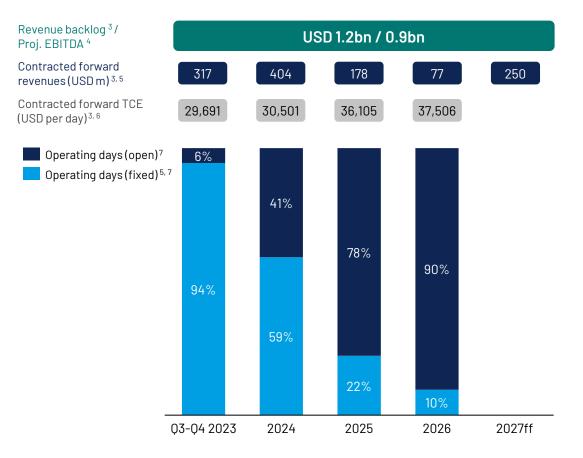

## **ROBUST BACKLOG AND COUNTERPARTIES PROVIDES FORWARD VISIBILITY**

### FIXED OPERATING DAYS AND REVENUE / EBITDA 1, 2

- » 85% of revenue backlog with top 10 liners and cargo-backed<sup>9</sup>
- » 1.8 years average remaining contract duration

## OUTLOOK

- » Robust revenue backlog of USD 1.2bn provides high earnings visibility
- » Ideally positioned to balance strategic and selective fleet optimization efforts with continued attractive shareholder returns
- » Strong emphasis on returning capital to shareholders