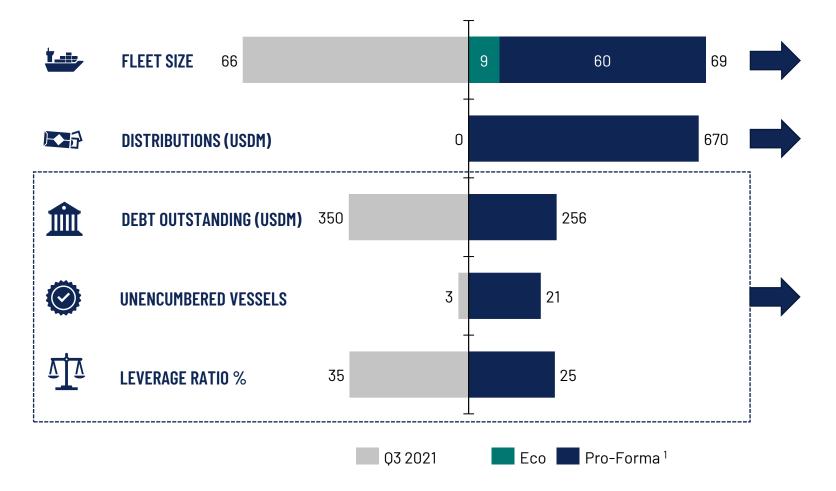

# A SUSTAINABLE CONTAINER FLEET AND COMPANY

- Ongoing portfolio optimization towards younger and more fuel-efficient vessels
- » Distributed USD >670m to investors through dividends
- » Significantly reduced debt outstanding to USD 256m down from USD 350m
- » Increased number of unencumbered vessels, providing high balance sheet flexibility
- » Reduced the balance sheet leverage to industry-low levels of ~25% based on pro-forma figures. Debt outstanding covered by total fleet's conservative recycling value of USD ~253m