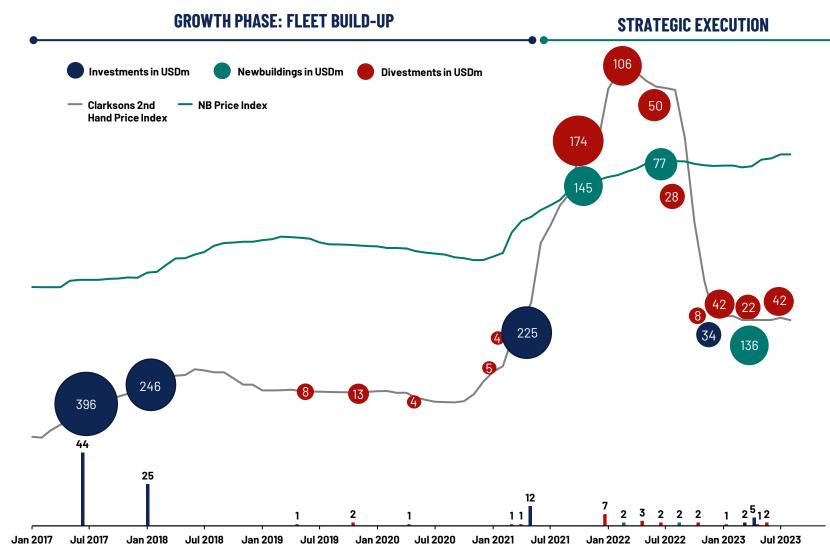

## **SECOND-HAND INVESTMENTS**

- » 88 vessels acquired for USD ~1bn (avg. USD ~12m per vessel)
- » 2x Scrubber fitted well-known feeder-designs: 1x 3,400 TEU (2010-built) & 1x 2,800 TEU (2007-built) for USD ~34m

## NEWBUILDINGS & ECO VESSELS

- » 4 NBs ordered for USD ~222m with an EBITDA backlog of USD ~281m
- » 2x 5,500 TEU dual-fuel methanol ready and 2x 1,300 dual-fuel methanol vessels
- » 5x modern eco-vessels: 4x 1,800 TEU (2019-built) & 1x 2,200 TEU (2015-built) for USD 136.4m

### DIVESTMENTS

- » 26 vessels sold for USD ~508m (avg. USD ~20m per vessel)
- » Disposal of older and less efficient tonnage
- » Final dissolvement of JV to simplify corporate structure