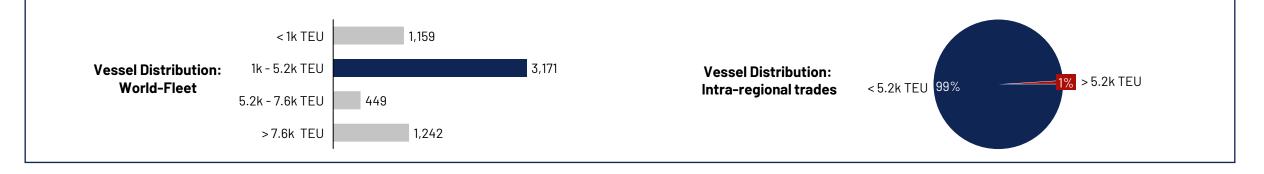

## **CHARACTERISTICS OF INTRA-REGIONAL TRADES**

- » 41% of all container vessels sail on intra-regional trades with 99% smaller than 5.2k TEU
- » Advantageous supply dynamics
  - » Orderbook biased towards larger tonnage, high age profile
  - » Significant capacity reduction expected due to upcoming regulation
  - » Moderate supply growth in 2023 (2.6%); in 2024 (-1.1%)
- » Favorable demand outlook
  - » Relative robust growth projections (3.7% in 2023 and 4.3% in 2024)
  - » Excess demand expected for 2023/2024
  - » Supply-chain developments promote regional trade flows
- » Predictable trading profiles and manageable investments in fuel infrastructure imply further potential to create Green Corridors