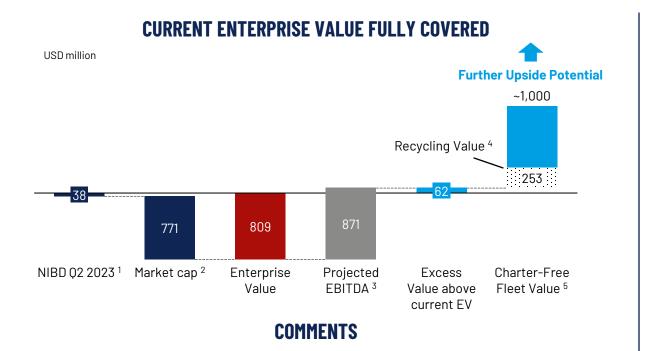

# A SUSTAINABLE CONTAINER FLEET AND COMPANY

- Ongoing portfolio optimization towards younger and more fuel-efficient vessels
- » Distributed USD >670m to investors through dividends
- » Significantly reduced debt outstanding to USD 256m down from USD 350m
- » Increased number of unencumbered vessels, providing high balance sheet flexibility
- » Reduced the balance sheet leverage to industry-low levels of ~25% based on pro-forma figures. Debt outstanding covered by total fleet's conservative recycling value of USD ~253m

## **STRONG VALUE PROPOSITION: LOW RISK & SIGNIFICANT DISTRIBUTION POTENTIAL**

- Significant Upside Potential from 69 vessel fleet <sup>3</sup> »
- **Current Enterprise Value fully covered** by the projected EBITDA backlog which » alone creates an excess value