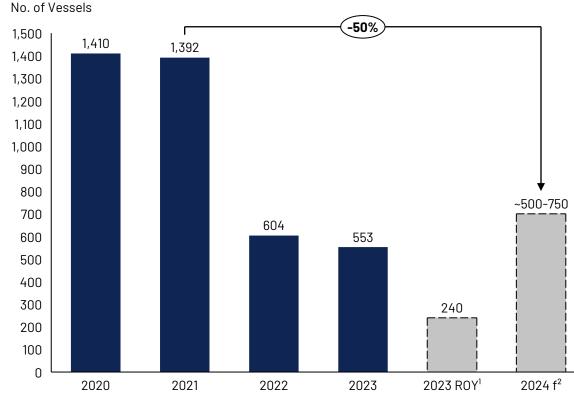

### START OF THE YEAR VESSEL AVAILABILITY

1 Availability for the remainder of 2023 as of 14-Sep-23

MPC Container Ships | Pareto Energy Conference

2 Forecast based on known and likely open positions at current market conditions, including 2023 remainder and newbuild deliveries Data Sources: Harper Petersen, September 2023; Clarksons Research, September 2023,