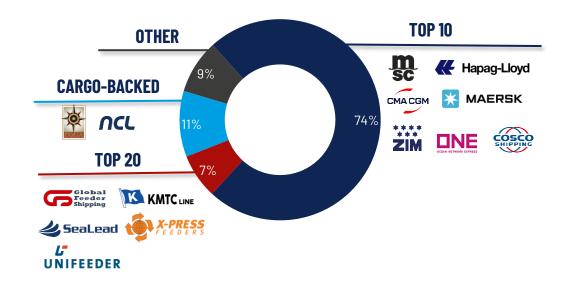

### FIXED OPERATING DAYS AND REVENUE / EBITDA 1, 2

- » 85% of revenue backlog with top 10 liners and cargo-backed<sup>9</sup>
- » 1.8 years average remaining contract duration