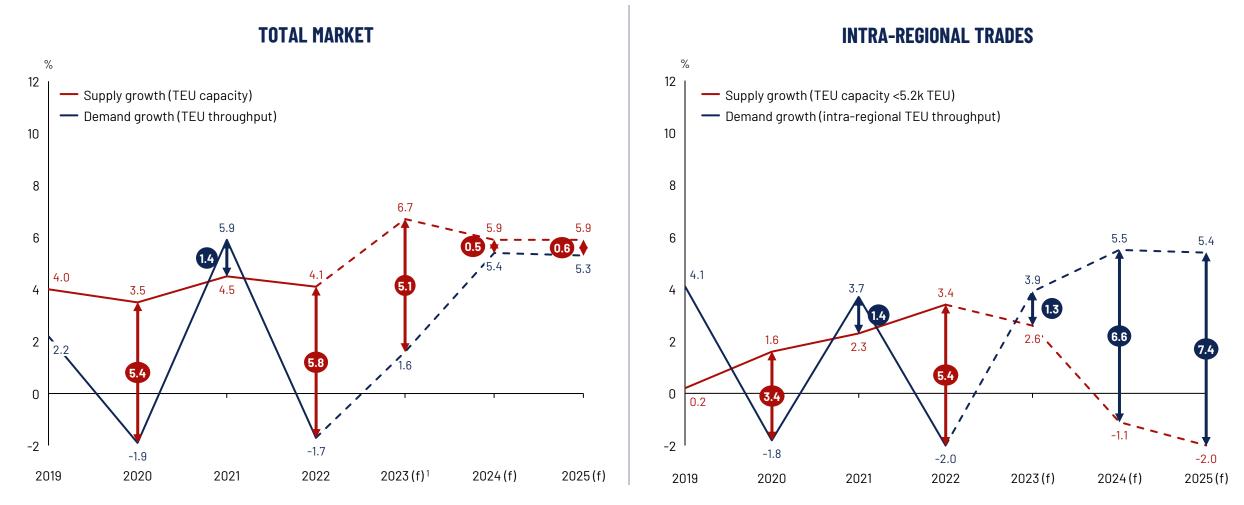

# OVERSUPPLY EXPECTED FOR TOTAL MARKET WHILE INTRA-REGIONAL DYNAMICS APPEAR MORE FAVORABLE

Data Source: MSI (July 2023) 1 Forecast data