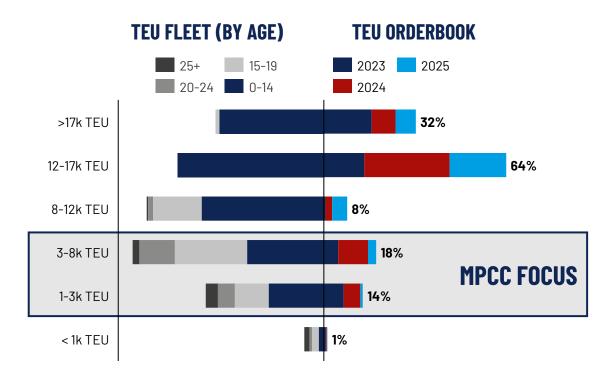

# **ROBUST MID-TERM OUTLOOK FOR INTRA-REGIONAL TRADES**

**ORDERBOOK TO FLEET RATIO AND VESSEL AGE ACROSS SIZE SEGMENTS** 

- » Favorable demand outlook for intra-regional trades (4.9% CAGR from 2022 2025)
- » Favorable supply dynamics: relatively old fleet, low orderbook, manageable newbuild deliveries and negative net fleet growth prospect (0.2% CAGR 2022-2025)